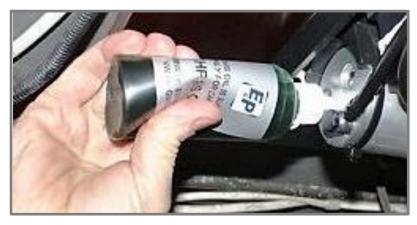

## **Step 1 Remove the oil filling plug from the pump** (with Allen key 5mm.)

Caution! Take care the end cap of the pump remains in the same position

- **Step 2** Fill the pump with oil, carefully, until the oil runs out of the pump. *(oil supplied / type: Pentosin CHF 11S)*
- Step 3 Extend one AXLE SUPPORT entirely (full stroke)
- Step 4 Install the oil filling plug in the pump
- Step 5 Retract the AXLE SUPPORT