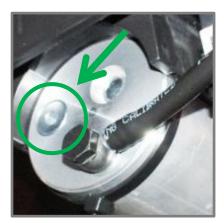

## **Step 1 Remove the oil filling plug from the pump** (with Allen key 5mm.)

Caution! Take care the end cap of the pump remains in the same position

- **Step 2** Fill the pump with oil, carefully, until the oil runs out of the pump. *(oil supplied / type: Pentosin CHF 11S)*
- Step 3 Extend one AXLE SUPPORT entirely (full stroke)
- Step 4 Install the oil filling plug in the pump
- Step 5 Retract the AXLE SUPPORT